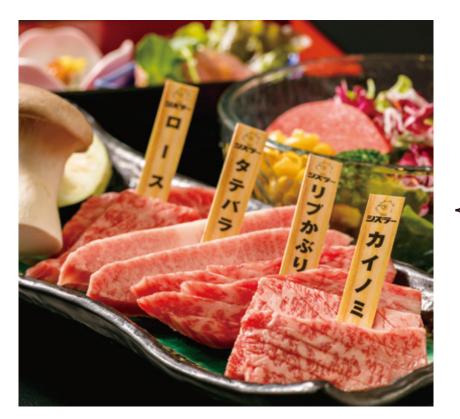

### Luxury Lunch Course ¥4,600

Luxurious course with 4 kinds of Wagyu Beef.

3 kinds of seasonal appetizers Fresh local vegetables salad Assorted Namul 4 kinds of Wagyu Beef Wakame seaweed soup ©Choice of meal Choice of one of the following meals Cold Noodles, Stone-baked bibimbap, Rice

Dessert

Coffee

Extra meat ¥2,600 We offer 4 kinds of Wagyu Beef which can be ordered separately.

Meat selection is subject to availability.