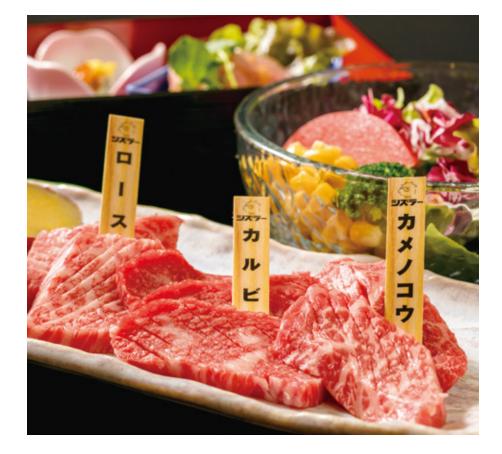

## by part List of the Meat

- Neck
- Shoulder loin core
- Chuck Flap
- Chuck Rib
- Beautifully marbled meat on the arms
- Top Blade Muscle
- Upper Oyster Blade
- 8 Rib roast

- Rare part of rib roast
- Contemporary Co
- OInner Skirt steak
- Medium-fleshed ribs
- Top Kalbi
- OsirLoin
- **⊕**Fillet
- **G**inner thigh

#### Ribs near filet

- Ribs around the base of the thigh
- Rump
- Rump Cap
- Outside of thigh
- 2 Lateral meat of hind leg
- <sup>3</sup>Base of hind leg
- Medial side of inner thigh
- BHind leg medial flesh