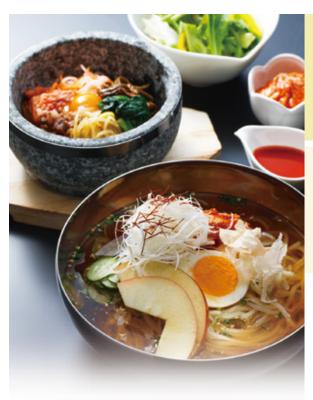

# LunchSetMenu These are included with the Sizzler Gozen and Mini Sizzler Gozen. Salad, Soup Dessert Coffee

You can enjoy your favorite half bowl of rice and cold noodles.

Sizzler Gozen ¥2,000

A mini cold noodle and half bowl set for those who want to enjoy a mini size.

Mini Sizzler Gozen ¥1,800

Please choose one of the following half bowls.

Stone-baked bibimbap Bibimbap

Sukiyaki rice bowl

Enjoy Wagyu Beef in a fun and tasty way Gastronomic course ¥6,400

3 kinds of seasonal appetizers Kimchi assortment Fresh local vegetables salad Seared Wagyu Beef Nigiri Wakame seaweed soup 5 kinds of Wagyu Beef Seasonal grilled vegetables Ochoice of meal Choice of one of the following meals Cold Noodles, Stone-baked bibimbap, Rice Dessert

#### Popular A la carte Menu / Lunch Set

© Lunch set comes with salad, soup, dessert and coffee.

Set

Sukiyaki rice in a box ¥1,760 Stone-baked Bibimbap ¥1,210 ¥2,310

Set ¥1,760

Cold Noodles ¥1,150 ¥1,760 Set