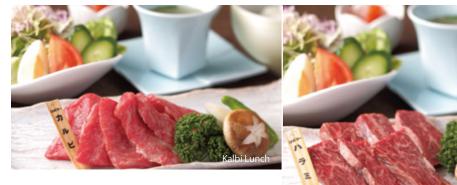

# Weekdays Lunch Menu

Weekdays only

This is a weekday-only lunch menu that allows you to taste your favorite portion of Wagyu Beef.

◎ Lunch is served with salad, soup, namul and rice.

| Lean meat Lunch | ¥2,750 |
|-----------------|--------|
| Kalbi Lunch     | ¥2,750 |
| Harami Lunch    | ¥3,100 |