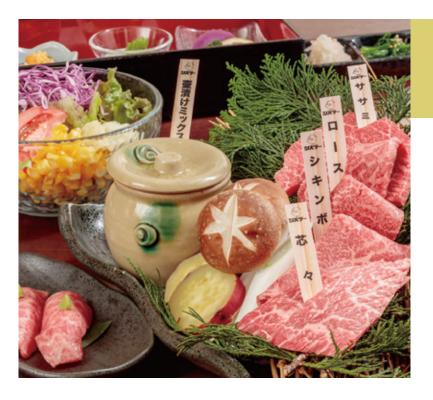

### Luxury Lunch Course ¥4,600

Luxurious course with 4 kinds of Wagyu Beef.

3 kinds of seasonal appetizers Fresh local vegetables salad Assorted Namul 4 kinds of Wagyu Beef Wakame seaweed soup ©Choice of meal Choice of one of the following meals Cold Noodles, Stone-baked bibimbap, Rice

Dessert

Coffee

Extra meat ¥2,600 We offer 4 kinds of Wagyu Beef which can be ordered separately.

Meat selection is subject to availability.

## Blissful Lunch Course ¥3,500

A course using high quality Wagyu Beef.

3 kinds of seasonal appetizers Fresh local vegetables salad Assorted Namul 3 kinds of Wagyu Beef Wakame seaweed soup Rice Dessert Coffee

> Extra meat ¥2,050 We offer 3 kinds of Wagyu Beef which can be ordered separately.

Meat selection is subject to availability.