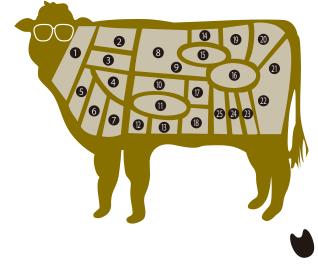

## by part List of the Meat

- Neck
- Shoulder loin core
- Chuck Flap
- Chuck Rib
- Beautifully marbled meat on the arms
- Top Blade Muscle
- Upper Oyster Blade
- 8 Rib roast

- Rare part of rib roast
- Contemporary Co
- OInner Skirt steak
- Medium-fleshed ribs
- Top Kalbi
- OsirLoin
- **⊕**Fillet
- **G**inner thigh

#### Ribs near filet

- Ribs around the base of the thigh
- Rump
- Rump Cap
- Outside of thigh
- 2 Lateral meat of hind leg
- <sup>3</sup>Base of hind leg
- Medial side of inner thigh
- BHind leg medial flesh