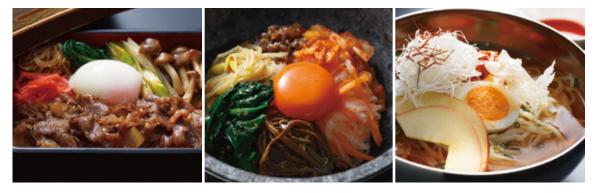

# LunchSetMenu These are included with the Sizzler Gozen and Mini Sizzler Gozen. Salad, Soup Dessert Coffee

You can enjoy your favorite half bowl of rice and cold noodles.

Sizzler Gozen ¥2,000

A mini cold noodle and half bowl set for those who want to enjoy a mini size.

Mini Sizzler Gozen ¥1,800

Please choose one of the following half bowls.

Stone-baked bibimbap Bibimbap

Sukiyaki rice bowl

Enjoy Wagyu Beef in a fun and tasty way Gastronomic course ¥6,400

3 kinds of seasonal appetizers Kimchi assortment Fresh local vegetables salad Seared Wagyu Beef Nigiri Wakame seaweed soup 5 kinds of Wagyu Beef Seasonal grilled vegetables Ochoice of meal Choice of one of the following meals Cold Noodles, Stone-baked bibimbap, Rice Dessert

#### Popular A la carte Menu / Lunch Set

© Lunch set comes with salad, soup, dessert and coffee.

Set

Sukiyaki rice in a box ¥1,760 Stone-baked Bibimbap ¥1,210 ¥2,310

Set ¥1,760

Cold Noodles ¥1,150 ¥1,760 Set